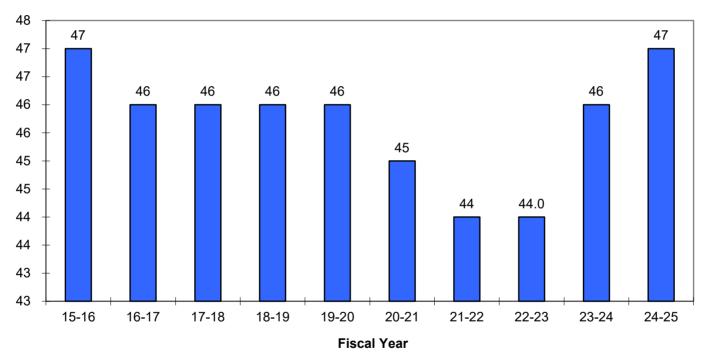

ference - County of Ventura Human Resources website

TOTAL AUTHORIZED STAFFING - Fund O700

46.0



# Fiscal Year 2024-2025 Proposed Budget Appropriations Fund O700



#### Expenditures History (Excluding Pass-Through Grants & Contingencies) Fiscal Years 2015-2016 through 2024-2025 Fund O700



## **Ventura County Air Pollution Control District**

# Financing Resources Comparison Fiscal Year 2015-2016 vs Fiscal Year 2024-2025 Fund O700





### Ventura County Air Pollution Control District Operating Revenue History Fiscal Year 2015-2016 through 2024-2025 Fund O700





## **Ventura County Air Pollution Control District**

## **District Staffing History**

#### Fiscal Years 2015-2016 through 2024-2025 Operating Fund O700 and Special Revenue Fund O701

Authorized Full Time Equivalent (FTE)



Student Worker/Extra-Help not included

# **ATTACHMENT 2**

# Proposed Fund Balance Provisions and Estimated Fund Balance at June 30, 2025 (Fund O700)

**Fiscal Year 2024-2025** 

PROPOSED (PRELIMINARY) FUND BALANCE PROVISIONS AND ESTIMATED ENDING FUND BALANCE AT JUNE 30, 2025 FY 2024-2025

| DESCRIPTION                                                                                 | BEGINNING<br>FUND<br>BALANCE<br>AT<br>July 1, 2024 | AMOUNT MADE AVAILABLE FOR FINANCING BY CANCELLATIONS (RECOMMENDED) | ESTIMATED INCREASE TO BE PROVIDED IN BUDGET YEAR (RECOMMENDED) | PRELIMINARY<br>FUND<br>BALANCE<br>PROVISIONS FOR<br>FY 2024-25 | ESTIMATED NET (COST)/SAVINGS OF PROPOSED BUDGET YEAR | ESTIMATED<br>FUND<br>BALANCE<br>AT<br>JUNE 30, 2025 |
|------------------------------------------------