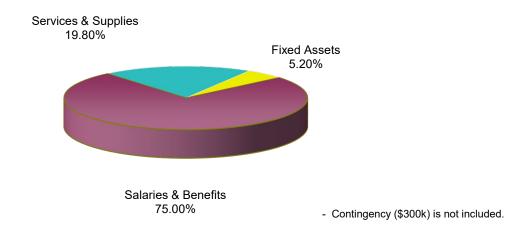

| 1         | 8,866 - 12,440               |
| 9102            | APCD-Mgr, Fiscal/Admin Services              | 1         | 9,000 - 12,602               |
| STAFFING - Fund | d 0700                                       | 43.0      |                              |
|                 |                                              |           |                              |
|                 | Extra-Help                                   | 2.0       | <b>047.00</b>                |
|                 | Student Worker III                           | 1.0       | \$17.00 per hour             |

Base Salaries reference - County of Ventura Human Resources website

TOTAL AUTHORIZED STAFFING - Fund O700

46.0



# Fiscal Year 2024-2025 Proposed Budget Appropriations Fund O700



#### Expenditures History (Excluding Pass-Through Grants & Contingencies) Fiscal Years 2015-2016 through 2024-2025 Fund O700



## **Ventura County Air Pollution Control District**

# Financing Resources Comparison Fiscal Year 2015-2016 vs Fiscal Year 2024-2025 Fund O700





### Ventura County Air Pollution Control District Operating Revenue History Fiscal Year 2015-2016 through 2024-2025 Fund O700





## **Ventura County Air Pollution Control District**

## **District Staffing History**

#### Fiscal Years 2015-2016 through 2024-2025 Operating Fund O700 and Special Revenue Fund O701

Authorized Full Time Equivalent (FTE)



Student Worker/Extra-Help not included

# **ATTACHMENT 2**

# Proposed Fund Balance Provisions and Estimated Fund Balance at June 30, 2025 (Fund O700)

**Fiscal Yea