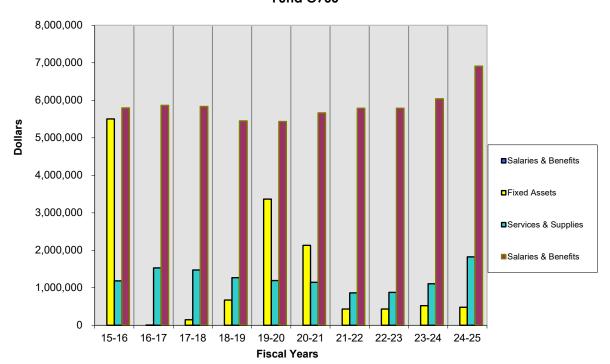

| 1         | 9,000 - 12,602               |
| STAFFING - Fund | d 0700                                       | 43.0      |                              |
|                 |                                              |           |                              |
|                 | Extra-Help                                   | 2.0       | <b>047.00</b>                |
|                 | Student Worker III                           | 1.0       | \$17.00 per hour             |

Base Salaries reference - County of Ventura Human Resources website

TOTAL AUTHORIZED STAFFING - Fund O700

46.0



# Fiscal Year 2024-2025 Proposed Budget Appropriations Fund O700



#### Expenditures History (Excluding Pass-Through Grants & Contingencies) Fiscal Years 2015-2016 through 2024-2025 Fund O700



## **Ventura County Air Pollution Control District**

# Financing Resources Comparison Fiscal Year 2015-2016 vs Fiscal Year 2024-2025 Fund O700





### Ventura County Air Pollution Control District Operating Revenue History Fiscal Year 2015-2016 through 2024-2025 Fund O700





## **Ventura County Air Pollution Control District**

## **District Staffing History**

#### Fiscal Years 2015-2016 through 2024-2025 Operating Fund O700 and Special Revenue Fund O701

Authorized Full Time Equivalent (FTE)



Student Worker/Extra-Help not included

# **ATTACHMENT 2**

# Proposed Fund Balance Provisions and Estimated Fund Balance at June 30, 2025 (Fund O700)

**Fiscal Year 2024-2025** 

PROPOSED (PRELIMINARY) FUND BALANCE PROVISIONS AND ESTIMATED ENDING FUND BALANCE AT JUNE 30, 2025 FY 2024-2025