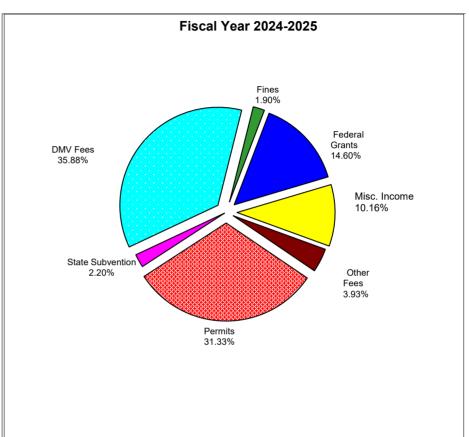

|
|                 |                                              |           |                              |
|                 | Extra-Help                                   | 2.0       | <b>047.00</b>                |
|                 | Student Worker III                           | 1.0       | \$17.00 per hour             |

Base Salaries reference - County of Ventura Human Resources website

TOTAL AUTHORIZED STAFFING - Fund O700

46.0



# Fiscal Year 2024-2025 Proposed Budget Appropriations Fund O700



#### Expenditures History (Excluding Pass-Through Grants & Contingencies) Fiscal Years 2015-2016 through 2024-2025 Fund O700



## **Ventura County Air Pollution Control District**

# Financing Resources Comparison Fiscal Year 2015-2016 vs Fiscal Year 2024-2025 Fund O700





### Ventura County Air Pollution Control District Operating Revenue History Fiscal Year 2015-2016 through 2024-2025 Fund O700





## **Ventura County Air Pollution Control District**

## **District Staffing History**

#### Fiscal Years 2015-2016 through 2024-2025 Operating Fund O700 and Special Revenue Fund O701

Authorized Full Time Equivalent (FTE)



Student Worker/Extra-Help not included

# **ATTACHMENT 2**

# Proposed Fund Balance Provisions and Estimated Fund Balance at June 30, 2025 (Fund O700)

**Fiscal Year 2024-2025** 

PROPOSED (PRELIMINARY) FUND BALANCE PROVISIONS AND ESTIMATED ENDING FUND BALANCE AT JUNE 30, 2025 FY 2024-2025

| DESCRIPTION                                                                                 | BEGINNING<br>FUND<br>BALANCE<br>AT<br>July 1, 2024 |