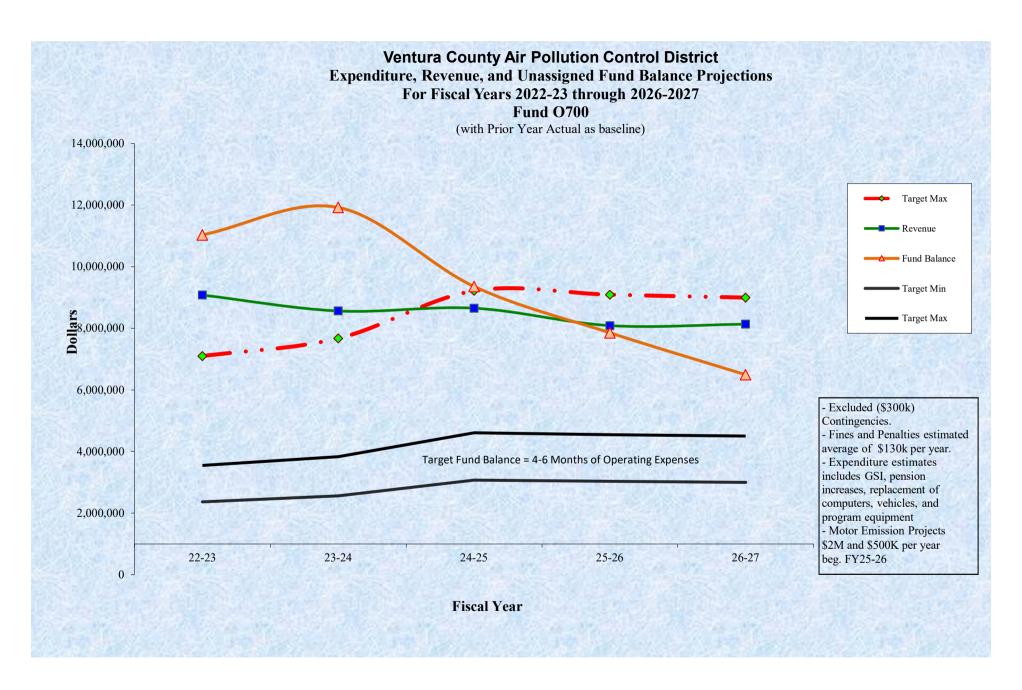

| Extra-Help                                   | 2.0       | <b>047.00</b>                |
|                 | Student Worker III                           | 1.0       | \$17.00 per hour             |

Base Salaries reference - County of Ventura Human Resources website

TOTAL AUTHORIZED STAFFING - Fund O700

46.0



# Fiscal Year 2024-2025 Proposed Budget Appropriations Fund O700



#### Expenditures History (Excluding Pass-Through Grants & Contingencies) Fiscal Years 2015-2016 through 2024-2025 Fund O700



## **Ventura County Air Pollution Control District**

# Financing Resources Comparison Fiscal Year 2015-2016 vs Fiscal Year 2024-2025 Fund O700





### Ventura County Air Pollution Control District Operating Revenue History Fiscal Year 2015-2016 through 2024-2025 Fund O700





## **Ventura County Air Pollution Control District**

## **District Staffing History**

#### Fiscal Years 2015-2016 through 2024-2025 Operating Fund O700 and Special Revenue Fund O701

Authorized Full Time Equivalent (FTE)



Student Worker/Extra-Help not included

# **ATTACHMENT 2**

# Proposed Fund Balance Provisions and Estimated Fund Balance at June 30, 2025 (Fund O700)

**Fiscal Year 2024-2025** 

PROPOSED (PRELIMINARY) FUND BALANCE PROVISIONS AND ESTIMATED ENDING FUND BALANCE AT JUNE 30, 2025 FY 2024-2025

| DESCRIPTION                                                                                 | BEGINNING<br>FUND<br>BALANCE<br>AT<br>July 1, 2024 | AMOUNT MADE AVAILABLE FOR FINANCING BY CANCELLATIONS (RECOMMENDED) | ESTIMATED INCREASE TO BE PROVIDED IN BUDGET YEAR (RECOMMENDED)