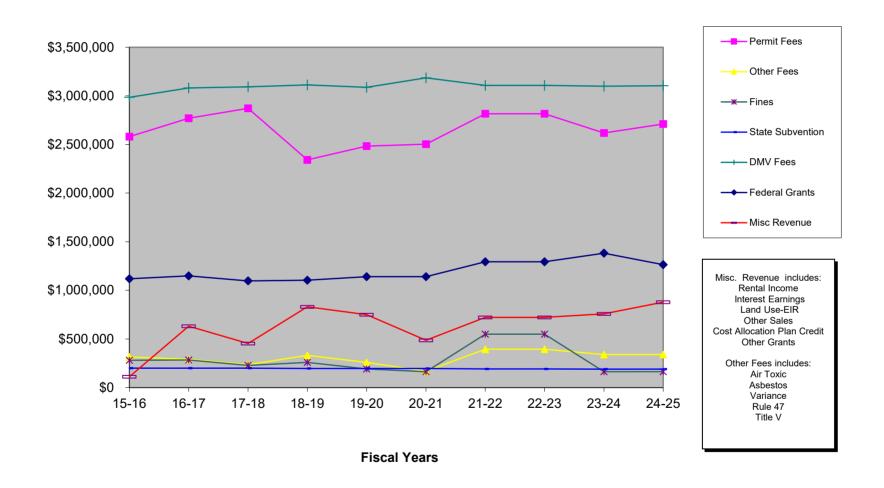

| Extra-Help                                   | 2.0       | <b>047.00</b>                |
|                 | Student Worker III                           | 1.0       | \$17.00 per hour             |

Base Salaries reference - County of Ventura Human Resources website

TOTAL AUTHORIZED STAFFING - Fund O700

46.0



# Fiscal Year 2024-2025 Proposed Budget Appropriations Fund O700



#### Expenditures History (Excluding Pass-Through Grants & Contingencies) Fiscal Years 2015-2016 through 2024-2025 Fund O700



## **Ventura County Air Pollution Control District**

# Financing Resources Comparison Fiscal Year 2015-2016 vs Fiscal Year 2024-2025 Fund O700





### Ventura County Air Pollution Control District Operating Revenue History Fiscal Year 2015-2016 through 2024-2025 Fund O700





## **Ventura County Air Pollution Control District**

## **District Staffing History**

#### Fiscal Years 2015-2016 through 2024-2025 Operating Fund O700 and Special Revenue Fund O701

Authorized Full Time Equivalent (FTE)



Student Worker/Extra-Help not included

# **ATTACHMENT 2**

# Proposed Fund Balance Provisions and Estimated Fund Balance at June 30, 2025 (Fund O700)

**Fiscal Year 2024-2025** 

PROPOSED (PRELIMINARY) FUND BALANCE PROVISIONS AND ESTIMATED ENDING FUND BALANCE AT JUNE 30, 2025 FY 2024-2025

| DESCRIPTION                                                                                 | BEGINNING<br>FUND<br>BALANCE<br>AT<br>July 1, 2024 | AMOUNT MADE AVAILABLE FOR FINANCING BY CANCELLATIONS (RECOMMENDED) | ESTIMATED INCREASE TO BE PROVIDED IN BUDGET YEAR (RECOMMENDE