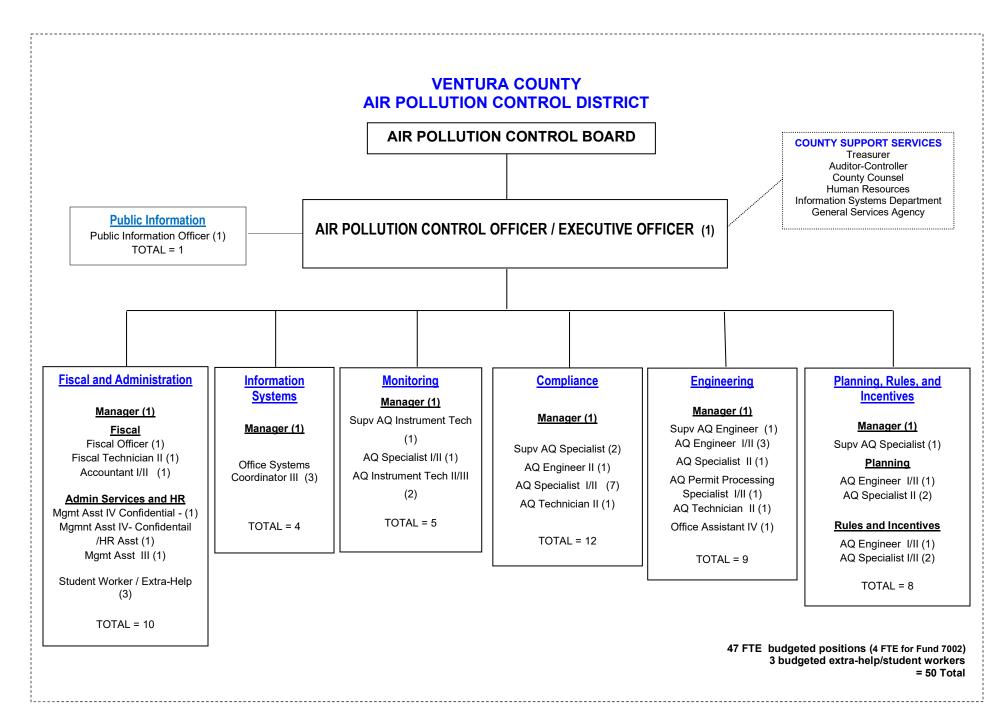

- 12,439               |
| 9143            | APCD-Mgr. Compliance                         | 1         | 8,866 - 12,440               |
| 9102            | APCD-Mgr, Fiscal/Admin Services              | 1         | 9,000 - 12,602               |
| STAFFING - Fund | d 0700                                       | 43.0      |                              |
|                 |                                              |           |                              |
|                 | Extra-Help                                   | 2.0       | <b>047.00</b>                |
|                 | Student Worker III                           | 1.0       | \$17.00 per hour             |

Base Salaries reference - County of Ventura Human Resources website

TOTAL AUTHORIZED STAFFING - Fund O700

46.0



# Fiscal Year 2024-2025 Proposed Budget Appropriations Fund O700



#### Expenditures History (Excluding Pass-Through Grants & Contingencies) Fiscal Years 2015-2016 through 2024-2025 Fund O700



## **Ventura County Air Pollution Control District**

# Financing Resources Comparison Fiscal Year 2015-2016 vs Fiscal Year 2024-2025 Fund O700





### Ventura County Air Pollution Control District Operating Revenue History Fiscal Year 2015-2016 through 2024-2025 Fund O700





## **Ventura County Air Pollution Control District**

## **District Staffing History**

#### Fiscal Years 2015-2016 through 2024-2025 Operating Fund O700 and Special Revenue Fund O701

Authorized Full Time Equivalent (FTE)



Student Worker/Extra-Help not included

# **ATTACHMENT 2**

# Proposed Fund Balance Provisions a