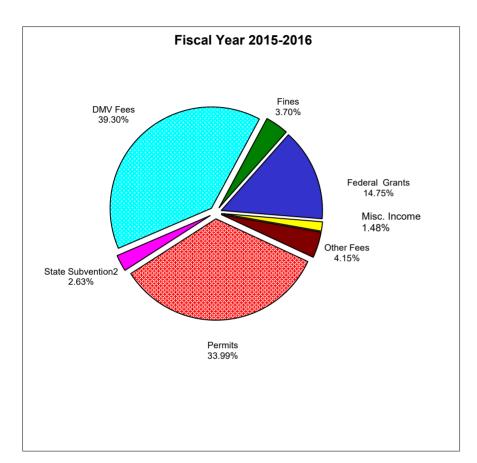

|
|                 |                                              |           |                              |
|                 | Extra-Help                                   | 2.0       | <b>047.00</b>                |
|                 | Student Worker III                           | 1.0       | \$17.00 per hour             |

Base Salaries reference - County of Ventura Human Resources website

TOTAL AUTHORIZED STAFFING - Fund O700

46.0



# Fiscal Year 2024-2025 Proposed Budget Appropriations Fund O700



#### Expenditures History (Excluding Pass-Through Grants & Contingencies) Fiscal Years 2015-2016 through 2024-2025 Fund O700



## **Ventura County Air Pollution Control District**

# Financing Resources Comparison Fiscal Year 2015-2016 vs Fiscal Year 2024-2025 Fund O700





### Ventura County Air Pollution Control District Operating Revenue History Fiscal Year 2015-2016 through 2024-2025 Fund O700





## **Ventura County Air Pollution Control District**

## **District Staffing History**

#### Fiscal Years 2015-2016 through 2024-2025 Operating Fund O700 and Special Revenue Fund O701

Authorized Full Time Equivalent (FTE)



Student Worker/Extra-Help not included

# **ATTACHMENT 2**

# Proposed Fund Balance Provisions and Estimated Fund Balance at June 30, 2025 (Fund O700)

**Fiscal Year 2024-2025** 

PROPOSED (PRELIMINARY) FUND BALANCE PROVISIONS AND ESTIMATED ENDING FUND BALANCE AT JUNE 30, 2025 FY 2024-2025

| DESCRIPTION                                                                                 | BEGINNING<br>FUND<br>BALANCE<br>AT<br>July 1, 2024